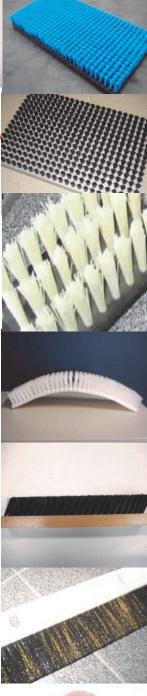

### Multiple brush patterns available.

MELBOURNE 22 Law Court Sunshine VIC 3020 Australia Ph: + 61 3 9310 1111 Fax: +61 3 9310 2228

SINGAPORE

71 Woodlands Industrial Park E9

#06-07, Wave 9-Rectitude

Singapore

Stapled set brushes can be produced on our computer controlled brush making machines in straight or angled tufts of filament using just about any type and size of bristle material and can be made in straight lengths of up to 3000mm long and 500mm wide in various thicknesses and bristle heights.