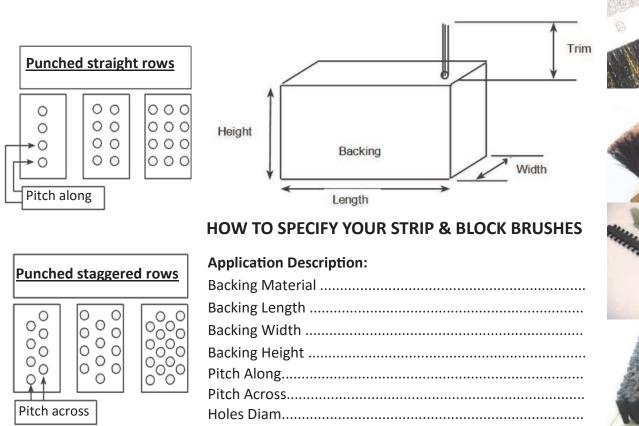

Stapled set brushes can be produced on our computer controlled brush making machines in straight or angled tufts of filament using just about any type and size of bristle material and can be made in straight lengths of up to 3000mm long and 500mm wide in various thicknesses and bristle heights.

Filling tool sizes available 3, 3.5, 4.5, 5, 6, 6.5, 7.5, 8.0, 8.5, 9.5, 10 & 12mm.
Full range of Filaments available. All synthetic fibres from 0.005" (0.13mm) to 0.180" (3.0mm). All types of hairs, natural fibres, abrasives and wires available.

Trim Length..... Fill Material .....