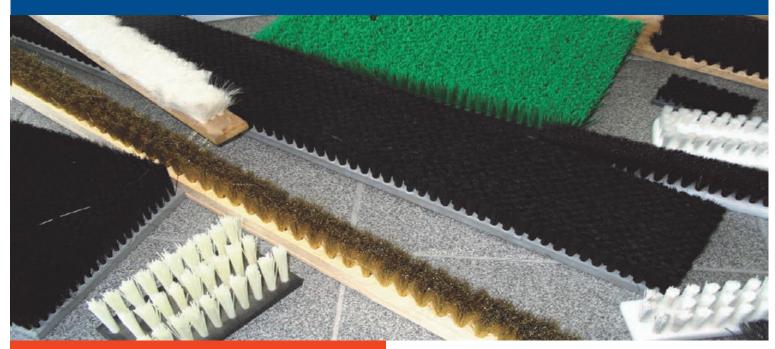

# STAPLE SET (TUFTED) STRIP AND BLOCK BRUSHES

## STAPLE SET (TUFTED) STRIP AND BLOCK BRUSHES

Stapled set (tufted) brushes are made by stapling tufts of filaments into pre drilled blocks of plywood, hardwood, nylon, polypropylene, polyethylene, rubber or leather.

The doubled over tuft is secured with a staple at the base of the pre drilled hole. The brush filaments are then trimmed or cut to the required height at a separate trimming station, this type of brush offers the customer a wider range of individual brush design options from single tuft to complex multiple row brush designs.

Stapled set brushes can be produced on our computer controlled brush making machines in straight or angled tufts of filament using just about any type and size of bristle material and can be made in straight lengths of up to 3000mm long and 500mm wide in various thicknesses and bristle heights.